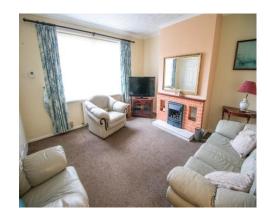

#### Lounge 14' 2" x 15' 0" (4.33m x 4.56m)

A spacious lounge with a feature inset living flame gas fire. Plenty of space for modern furniture to fit easily. A double glazed window is fitted to the front aspect. Warmed by a gas central heated radiator.