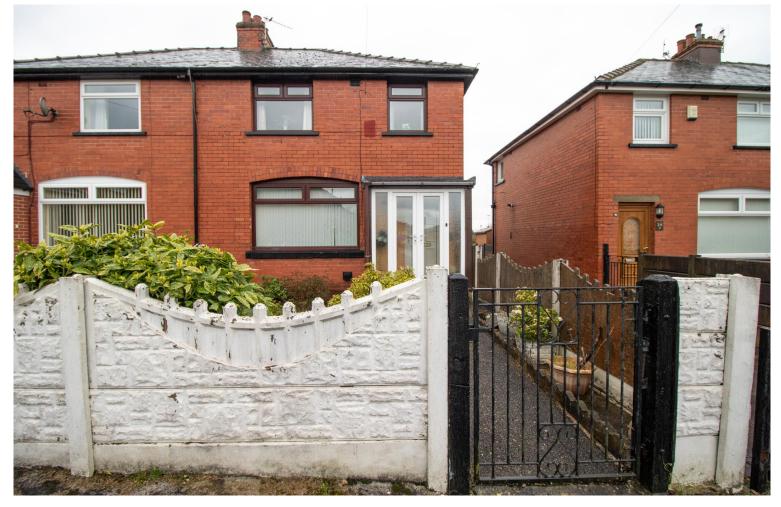

Waverley Avenue, Farnworth, Bolton, BL4 8HU

Offers in the Region Of £159,950

FOR SALE WITH NO ONWARD CHAIN! VACANT POSSESSION! REQUIRES MODERNISATION AND PRICED ACCORDINGLY. FREEHOLD! A 3 bedroom semi detached property, located on Waverley Avenue in the Kearsley area of Bolton in Greater Manchester. Offering excellent transport links with the M60 and M62 motorway junctions being close by. Briefly comprises of the following, an entrance porch, a spacious lounge with a feature inset gas fire, a fully fitted kitchen with space for a dining table and chairs, a downstairs WC, a small conservatory and a low maintenance rear garden. To the upper floor you will find 2 double sized bedrooms and 1 single bedroom plus a family bathroom with a basin, toilet and a shower cabinet. Comes with double glazed windows and doors throughout. Warmed by gas central heating via a combi boiler.