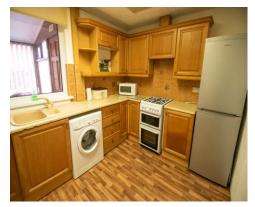

## **Kitchen** 9' 3" x 12' 0" (2.82m x 3.66m)

A fully fitted kitchen with space for a good sized dining table and chairs. Comes with a free standing gas hob, grill and oven. Plumbed in for a washing machine with space for a tall fridge freezer. A double glazed window is fitted to the rear aspect. Warmed by a gas central heated radiator.