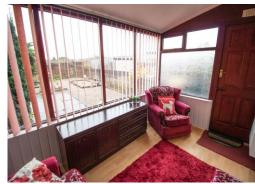

## **Conservatory** 7' 11" x 11' 8" (2.42m x 3.55m)

A small conservatory to the rear of the property.