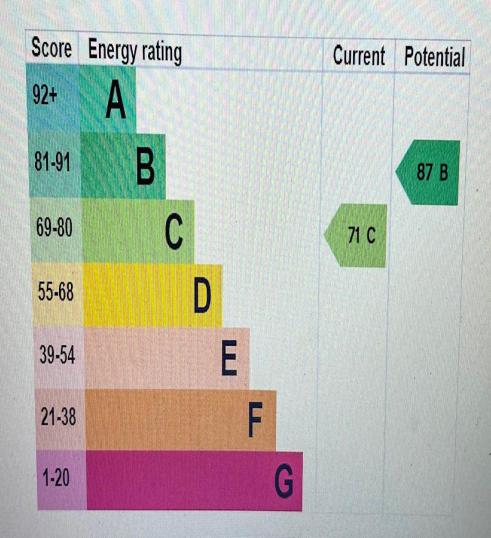

# **Energy rating and score**

This property's energy rating is C. It has the potential to be B.

See how to improve this property's energy efficiency.

The graph shows this property's current and potential energy rating.

Properties get a rating from A (best) to G (worst) and a score. The better the rating and score, the lower your energy bills are likely to be.