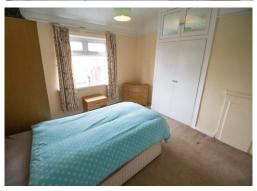

## Master bedroom 12' 3" x 10' 2" (3.73m x 3.10m)

A double sized Master bedroom to the front of the property. Fitted with a double glazed window to the front aspect. Warmed by a gas central heated radiator.

## **Bedroom 2** 11' 0" x 9' 10" (3.35m x 3.0m)

A double sized bedroom to the rear of the property. Comes with fully fitted wardrobes. A double glazed window is fitted to the rear aspect. Warmed by a gas central heated radiator.