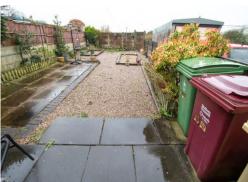

.C

## **Conservatory** 7' 11" x 11' 8" (2.42m x 3.55m)

A small conservatory to the rear of the property.

#### Rear Garden

A low maintenance rear garden.

## Master bedroom 12' 3" x 10' 2" (3.73m x 3.10m)

A double sized Master bedroom to the front of the property. Fitted with a double glazed window to the front aspect. Warmed by a gas central heated radiator.

## **Bedroom 2** 11' 0" x 9' 10" (3.35m x 3.0m)

A double sized bedroom to the rear of the property. Comes with fully fitted wardrobes. A double glazed window is fitted to the rear aspect. Warmed by a gas central heated radiator.

## **Bedroom 3** 12' 8" x 6' 6" (3.86m x 1.97m)

A single sized bedroom to the front of the property. Fitted with a double glazed window to the front aspect. Warmed by a gas central heated radiator.











# **Energy rating and score**

This property's energy rating is C. It has the potential to be B.

See how to improve this property's energy efficiency.



The graph shows this property's current and potential energy rating.

Properties get a rating from A (best) to G (worst) and a score. The better the rating and score, the lower your energy bills are likely to be.