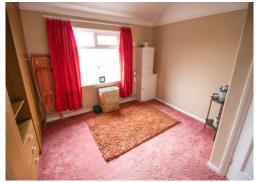

## **Bedroom 3** 12' 8" x 6' 6" (3.86m x 1.97m)

A single sized bedroom to the front of the property. Fitted with a double glazed window to the front aspect. Warmed by a gas central heated radiator.